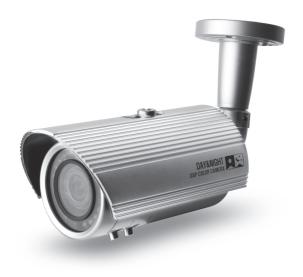

## 4. COMPONENTS

## 5. NAME AND FUNCTION

- ① Sunshield Fixing Bolt
- 2 Sunshield
- 3 Mounting Bracket
- 4 LED: 20ea
- 5 Photo cell
- 6 Body
- Body Fixing Ring
- 8 External Zoom and Focus adjustment